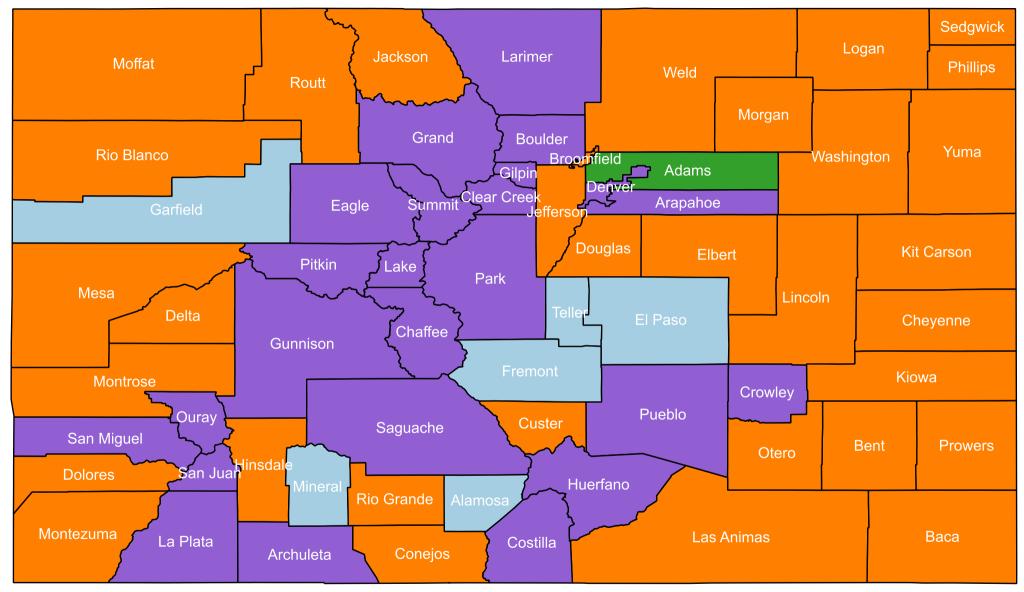

## County Regulatory Status - Retail and Medical Marijuana

Licensing at least one type of medical and retail marijuana facilities

Ban/moratoria on both medical and retail marijuana

Licensing medical marijuana facilities only

Licensing retail marijuana facilities only

CCI is providing this map for informational purposes only. Please note that regulatory status <u>only applies to the unincorporated area</u> of the county. Municipal elected officials set policy within the incorporated area of any town or city. Some counties have capped the number of licensed facilities in their jurisdiction. Please contact the counties directly for more detailed information on their regulatory status.

Map Revision: October 19, 2020 Created by Trent Pingenot for CCI